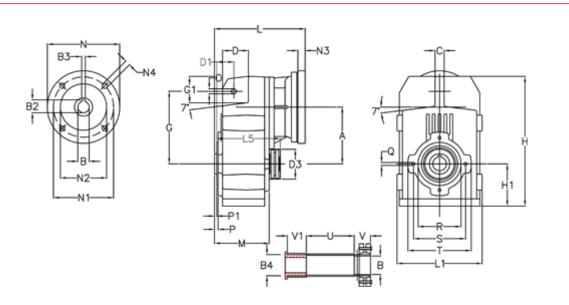

## **Measures**

| A = 112.50 | D1 = 35.0 | l5 = 159.5 | P1                                  | = 3.0   | V = 41  |
|------------|-----------|------------|-------------------------------------|---------|---------|
| B = 25     | d3 = 77   | M = 100.5  | Q                                   | = M8x12 | V1 = 48 |
| B1 = 14    | G = 140   | N = 160    | R                                   | = 80    |         |
| B2 = 16.3  | G1 = 51.0 | N1 = 130   | S                                   | = 100   |         |
| B3 = 5     | H = 251.0 | N2 = 110   | Т                                   | = 120   |         |
| B4 = 25    | H1 = 84.0 | N4 = M8x16 | Tightening torque Nm adapter bushin | g = 6.0 |         |
| C = 20     | L = 185.5 | O = 11     | Tightening torque Nm shrink disc    | = 7.0   |         |
| D = 47.5   | L1 = 170  | P = 4.5    | U                                   | = 83.0  |         |